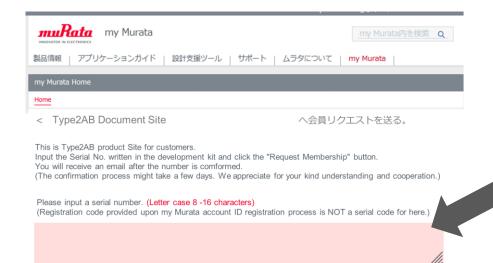

# STEP4

Enter the <Registration Code>

Enter the < REGISTRATION CODE> (See below) and click

<Request membership>

\*Note: Your request will be processed within a few days. You will receive a confirmation e-mail upon successful

registration.