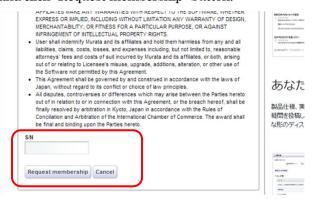

Enter the S/N of the Design Kit you purchased (S/N is labeled on to the motherboard) at the S/N input form, and click "Request membership" button.

Your request will be processed in a few days and you will receive the results by e-mail.