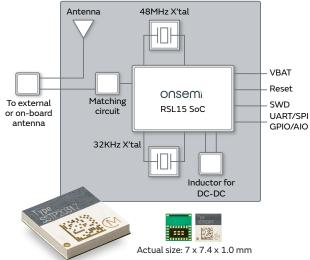

### **Features**

■ Bluetooth® 5.2

Long range 2Mbps transmit rate Proximity AoA and AoD Up to 10 simultaneous connections

- 7mm x 7.4mm x 1.0mm (max.) LGA package
- 48MHz Arm<sup>®</sup> Cortex<sup>®</sup> M33
- 80kB RAM (including 64kB user RAM), 512kB Flash
- Arm® CryptoCell 312
- Max transmit power 6 dBm
- Receive sensitivity -95 dBm @ 1Mbps
- Ultra-low power:

TX @ 0dBm 4.3mA RX @ 1Mbps 2.7mA Sleep mode 40nA @3V VBAT

- On-board antenna and external antenna option
- Input supply: 1.2V 3.6V
- I/O interfaces: UART, QSPI, SPI, GPIO, ADC, DAC, PWM, 12C
- Shield/mold: Shielded resin
- Operating temperature range: -40°C to 85°C
- Regulatory certificate: FCC/ISED, ETSI, TELEC