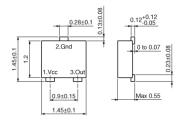

# MRMS541D

Note: This datasheet may be out of date.

Please download the latest datasheet of MRMS541D from the official website of Murata Manufacturing Co., Ltd.

http://www.murata.com/en/products/productdetail?partno=MRMS541D









### Appearance & Shape





(in mm)



# Packaging Information

| Packaging | Specifications      | Standard<br>Packing<br>Quantity |
|-----------|---------------------|---------------------------------|
| -         | 180mm Embossed Tape | 3000                            |

1 of 2

#### Attention

1. This datasheet is downloaded from the website of Murata Manufacturing Co., Ltd. Therefore, it's specifications are subject to change or our products in it may be discontinued without advance notice. Please check with our sales representatives or product engineers before ordering.

 $2. This \ data{sheet has only typical specifications because there is no space for \ detailed \ specifications.}$ 

Therefore, please review our product specifications or consult the approval sheet for product specifications before ordering