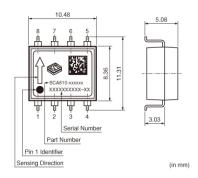

# SCA610-E23H1A

Note: This datasheet may be out of date.

Please download the latest datasheet of SCA610-E23H1A from the official website of Murata Manufacturing Co., Ltd.

http://www.murata.com/en/products/productdetail?partno=SCA610-E23H1A









## Appearance & Shape







## **Packaging Information**

| Packaging | Specifications      | Standard<br>Packing<br>Quantity |
|-----------|---------------------|---------------------------------|
| -1        | 330mm Embossed Tape | 100                             |

1 of 2

#### Attention

1. This datasheet is downloaded from the website of Murata Manufacturing Co., Ltd. Therefore, it's specifications are subject to change or our products in it may be discontinued without advance notice. Please check with our sales representatives or product engineers before ordering.

 $2. This \ data{sheet has only typical specifications because there is no \ space for \ detailed \ specifications.}$ 

Therefore, please review our product specifications or consult the approval sheet for product specifications before ordering.