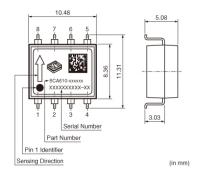

Product Search Data Sheet

Note: This datasheet may be out of date.

Please download the latest datasheet of SCA620-EF1V1B from the official website of Murata Manufacturing Co., Ltd.

http://www.murata.com/en/products/productdetail?partno=SCA620-EF1V1B

# SCA620-EF1V1B









### Appearance & Shape







### **Packaging Information**

| Packaging |                     | Standard<br>Packing<br>Quantity |
|-----------|---------------------|---------------------------------|
| -1        | 330mm Embossed Tape | 100                             |

1 of 2

#### Attention

1. This datasheet is downloaded from the website of Murata Manufacturing Co., Ltd. Therefore, it's specifications are subject to change or our products in it may be discontinued without advance notice. Please check with our sales representatives or product engineers before ordering.

2. This datasheet has only typical specifications because there is no space for detailed specifications.

Therefore, please review our product specifications or consult the approval sheet for product specifications before ordering.





# SCA620