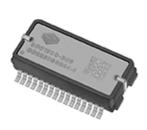

Note: This datasheet may be out of date. Please download the latest datasheet of SCC1300-D02 from the official website of Murata Manufacturing Co., Ltd.

http://www.murata.com/en/products/productdetail?partno=SCC1300-D02

## SCC1300-D02









### Appearance & Shape







### **Packaging Information**

| Packaging | Specifications      | Standard<br>Packing<br>Quantity |
|-----------|---------------------|---------------------------------|
| -05       | 330mm Embossed Tape | 50                              |

1 of 2

1. This datasheet is downloaded from the website of Murata Manufacturing Co., Ltd. Therefore, it's specifications are subject to change or our products in it may be discontinued without advance notice. Please check with our sales representatives or product engineers before ordering.

2. This datasheet has only typical specifications because there is no space for detailed specifications.

Therefore, please review our product specifications or consult the approval sheet for product specifications before ordering.





# SCC1300-D02

Note: T