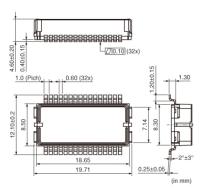

Note: This datasheet may be out of date. Please download the latest datasheet of SCC1300-D02 from the official website of Murata Manufacturing Co., Ltd.

http://www.murata.com/en/products/productdetail?partno=SCC1300-D02

## SCC1300-D02









### Appearance & Shape







### **Packaging Information**

| Packaging | Specifications      | Standard<br>Packing<br>Quantity |
|-----------|---------------------|---------------------------------|
| -05       | 330mm Embossed Tape | 50                              |

1 of 2

1. This datasheet is downloaded from the website of Murata Manufacturing Co., Ltd. Therefore, it's specifications are subject to change or our products in it may be discontinued without advance notice. Please check with our sales representatives or product engineers before ordering.

2. This datasheet has only typical specifications because there is no space for detailed specifications.

Therefore, please review our product specifications or consult the approval sheet for product specifications before ordering.





# SCC1300-D02

Note: Thi