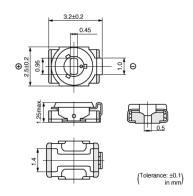

## Appearance & Shape

### **Features**

- 1. Small and thin size with external dimensions of 2.5(W)x3.2(L)x1.25max.(H)mm.
- 2. New shape of cover can improve the flux invasion compared with current products.
- 3. Improvement of the adhesion between rotor and stator leads to superior stability.
- 4. Unique construction with no plastic material provides superior soldering