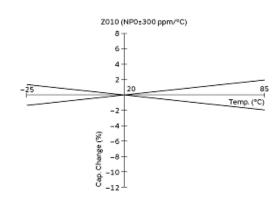

Constructions

Temp. Coeff. Characteristics

3 of 3

# **Specifications**

| Shape                       | SMD                      |
|-----------------------------|--------------------------|
| Operating Temperature Range | -25°C to 85°C            |
| Thickness                   | 1.25mm                   |
| Thickness Tolerance         | max.                     |
| Rated Voltage               | 25Vdc                    |
| Cmin.(max.)                 | 0.6pF                    |
| Cmax.                       | 1pF                      |
| Cmax. Tolerance             | +100/-0%                 |
| Adjustment Direction        | Тор                      |
| TC                          | NP0±300ppm/°C            |
| Q                           | 200min. at 200MHz, Cmax. |
| Withstanding Voltage        | 55Vdc                    |
| Insulation Resistance(min.) | 10000ΜΩ                  |
| Torque                      | 0.7 to 4.9mNm            |
| Mass                        | 0.032g                   |