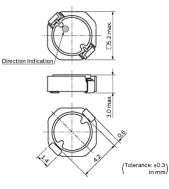

| Applications |                                            |

## Appearance & Shape







### Rated current (Isat) is specified when the decrease of the initial inductance value at 30%. Rated current (Itemp) is specified when temperature of the inductor is raised 40°C by DC current.



| Packaging | Specifications   | Standard<br>Packing<br>Quantity |
|-----------|------------------|---------------------------------|
| =P3       | 330Embossed Tape | 2000                            |

| Mass (typ.) |        |
|-------------|--------|
| 1 piece     | 0.223g |



#### Attention

1. This datasheet is downloaded from the website of Murata Manufacturing Co., Ltd. Therefore, it's specifications are subject to change or our products in it may be discontinued

without advance notice. Please check with our sales representatives or product engineers before ordering.

2. This datasheet