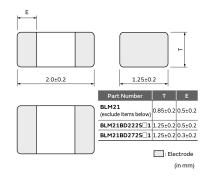

# Appearance & Shape

1 of 4

1. This datasheet is downloaded from the website of Murata Manufacturing Co., Ltd. Therefore, it's specifications are subject to change or our products in it may be discontinued without advance notice. Please check with our sales representatives or product engineers before ordering.

## **Specifications**

| Shape                           | SMD            |
|---------------------------------|----------------|
| Size Code (in inch)             | 0805           |
| Length                          | 2.0mm          |
| Length Tolerance                | ±0.2mm         |
| Width                           | 1.25mm         |
| Width Tolerance                 | ±0.2mm         |
| Thickness                       | 0.85mm         |
| Thickness Tolerance             | ±0.2mm         |
| Operating Temperature<br>Range  | -55°C to 125°C |
| Mass(typ.)                      | 0.01g          |
| Number of Circuit               | 1              |
| Rated Current (at 125°C)        | 300mA          |
| DC Resistance(max.)             | 0.35Ω          |
| Impedance (at 100MHz)           | 470Ω           |
| Impedance (at 100MHz) Tolerance | ±25%           |
| Size Code (in mm)               | 2012           |