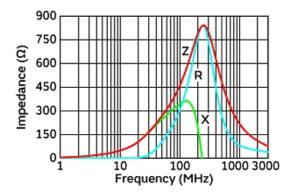

http://www.murata.com/en/products/productdetail?partno=BLM21BD471SZ1%2

"#"at the end indicates the package specification code.

Impedance-Frequency Characteristics

**Equivalent Circuit** 

4 of 4