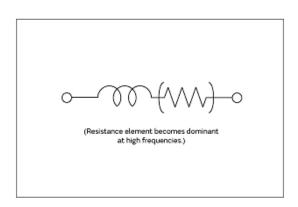

http://www.murata.com/en/products/productdetail?partno=BLM21BD471SZ1%2

"#"at the end indicates the package specification code.

Impedance-Frequency Characteristics

**Equivalent Circuit** 

4 of 4