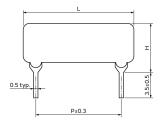

## Appearance & Shape

(in mm)

1 of 2

1. This datasheet is downloaded from the website of Murata Manufacturing Co., Ltd. Therefore, it's specifications are subject to change or our products in it may be discontinued without advance notice. Please check with our sales representatives or product engineers before ordering.

# **Specifications**

MHR0617SA255J20

| Power Rating            | 1.3W       |
|-------------------------|------------|
| Shape                   | Lead       |
| Maximum Working Voltage | 1.8kVdc    |
| Resistance              | 2.5ΜΩ      |
| Resistance Deviation    | ±5%        |
| Single Use/Mold Use     | Molded use |
| Length                  | 17.6mm     |
| Height H                | 9.0mm      |
| Lead Pitch P            | 15.24mm    |