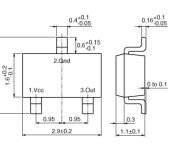

Product Search Data Sheet



## MRMS201A

Discontinued RoHS REACH

### Appearance & Shape





(in mm)

## Packaging Information

| Packaging | Specifications      | Standard<br>Packing<br>Quantity |
|-----------|---------------------|---------------------------------|
| -         | 180mm Embossed Tape | 3000                            |

2.8±0.2

#### Attention

1. This datasheet is downloaded from the website of Murata Manufacturing Co., Ltd. Therefore, it's specifications are subject to change or our products in it may be discontinued

without advance notice. Please check with our sales representatives or product engineers before ordering.

2. This datasheet has only typical specifications because there is no space for detailed specifications.

Therefore, please review our product specifications or consult the approval sheet for product specifications before ordering.



Note: