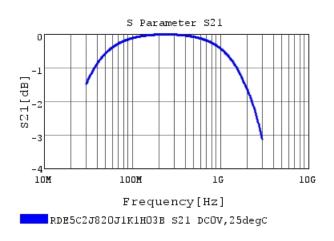

### Characteristic Data

The charts below may show another part number which shares its characteristics.