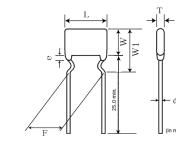

### Appearance & Shape

### Specifications

| L size or Outer diameter D                       | 4.5mm max.                                         |
|--------------------------------------------------|----------------------------------------------------|
| Width                                            | 3.5mm max.                                         |
| T size                                           | 3.15mm max.                                        |
| Lead spacing F                                   | 5.0±0.8mm                                          |
| Lead diameter d                                  | 0.5±0.05mm                                         |
| Paint dripping e                                 | Up to the end of crimp                             |
| Capacitance                                      | 82pF ±5%                                           |
| Rated voltage                                    | 630Vdc                                             |
| Temperature characteristics                      | C0G(EIA)                                           |
| Temperature range of temperature characteristics | -55°C to 125°C                                     |
| Operating Temperature<br>Range                   | -55°C to 125°C                                     |
| тс                                               | 25 to 125℃: 0±30ppm/℃<br>-55 to 25℃: 0+30/-72ppm/℃ |
| W1 size                                          | 5.0mm max.                                         |