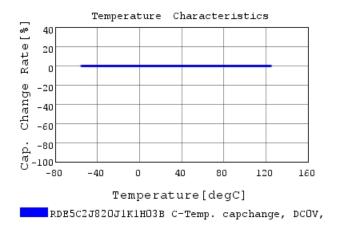

### Characteristic Data

The charts below may show another part number which shares its characteristics.