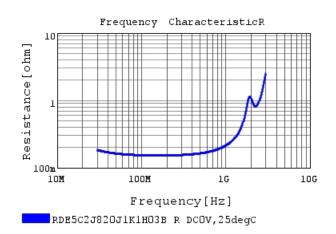

### Characteristic Data

The charts below may show another part number which shares its characteristics.