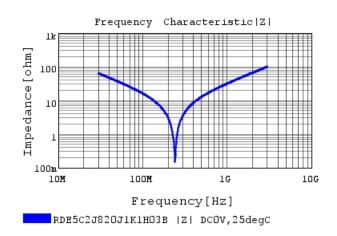

### Characteristic Data

The charts below may show another part number which shares its characteristics.