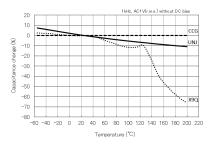

### Characteristic Data

Capacitance - temperature characteristics

Impedance - frequency characteristics

3 of 3