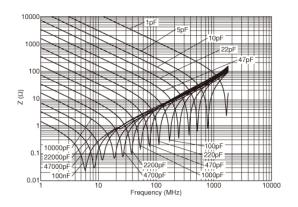

### Characteristic Data

Capacitance - temperature characteristics

Impedance - frequency characteristics

3 of 3