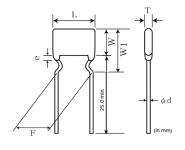

### Appearance & Shape

1 of 3

- 1. This datasheet is downloaded from the website of Murata Manufacturing Co., Ltd. Therefore, it's specifications are subject to change or our products in it may be discontinued without advance notice. Please check with our sales representatives or product engineers before ordering.
- 2. This datasheet has only typical specifications because there is no space for detailed specifications.

# **Specifications**

| L size or Outer diameter D                       | 4.2mm max.                                                                                       |
|--------------------------------------------------|--------------------------------------------------------------------------------------------------|
| Width                                            | 3.5mm max.                                                                                       |
| T size                                           | 2.8mm max.                                                                                       |
| Lead spacing F                                   | 5.0±0.8mm                                                                                        |
| Lead diameter d                                  | 0.5±0.05mm                                                                                       |
| Paint dripping e                                 | Up to the end of crimp                                                                           |
| Capacitance                                      | 3300pF ±5%                                                                                       |
| Rated voltage                                    | 100Vdc                                                                                           |
| Temperature characteristics                      | CCG(MURATA)                                                                                      |
| Temperature range of temperature characteristics | -55°C to 200°C                                                                                   |
| Operating Temperature Range                      | -55°C to 200°C                                                                                   |
| TC                                               | -55°C to 25°C: 0+30/-<br>72ppm/°C 25°C to 125°C:<br>0±30ppm/°C 125°C to<br>200°C: 0+72/-30ppm/°C |
| W1 size                                          | 5.0mm max.                                                                                       |