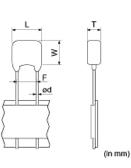

### Appearance & Shape

1 of 3

# **Specifications**

| L size or Outer diameter D                       | 4.2mm max.                                                                                                      |
|--------------------------------------------------|-----------------------------------------------------------------------------------------------------------------|
| Width                                            | 3.5mm max.                                                                                                      |
| T size                                           | 2.8mm max.                                                                                                      |
| Lead spacing F                                   | 2.5+0.4/-0.2mm                                                                                                  |
| Lead diameter d                                  | 0.5±0.05mm                                                                                                      |
| Capacitance                                      | 330pF ±5%                                                                                                       |
| Rated voltage                                    | 200Vdc                                                                                                          |
| Temperature characteristics                      | UNJ(MURATA)                                                                                                     |
| Temperature range of temperature characteristics | -55°C to 200°C                                                                                                  |
| Operating Temperature<br>Range                   | -55°C to 200°C                                                                                                  |
| TC                                               | -55°C to 25°C: -750+120/-<br>347ppm/°C 25°C to 125°C: -<br>750±120ppm/°C 125°C to<br>200°C: -750+347/-120ppm/°C |