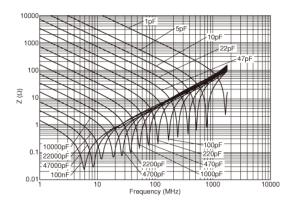

#### Characteristic Data

Capacitance - temperature characteristics

Impedance - frequency characteristics

3 of 3