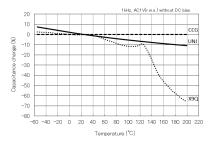

#### Characteristic Data

Capacitance - temperature characteristics

Impedance - frequency characteristics

3 of 3