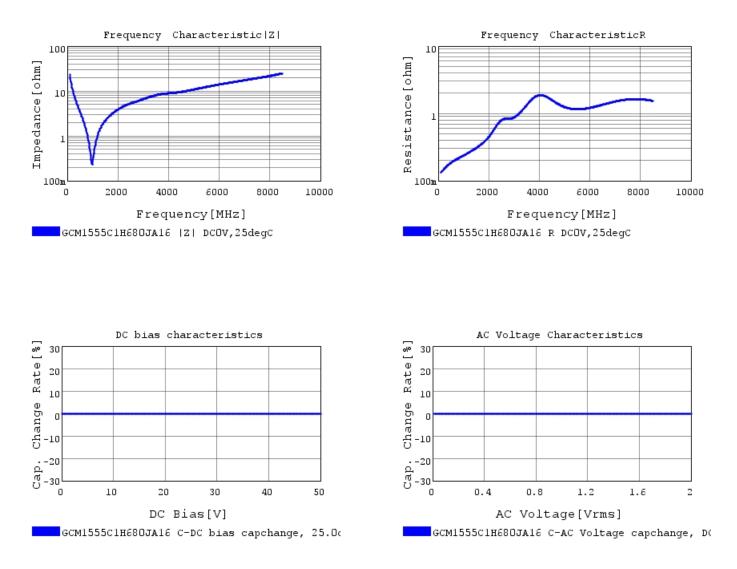

## Characteristic Data

The charts below may show another part number which shares its characteristics.