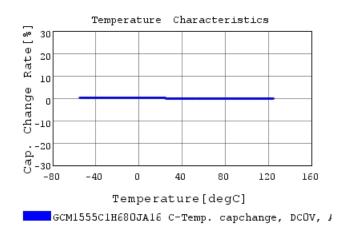

## Characteristic Data

The charts below may show another part number which shares its characteristics.