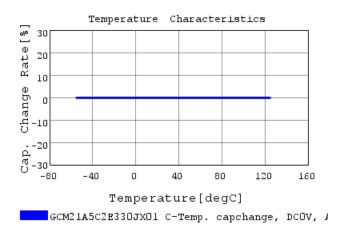

### Characteristic Data

GCM21A5C2E330JX01#

The charts below may show another part number which shares its characteristics.

3 of 4

1. This datasheet is downloaded from the website of Murata Manufacturing Co., Ltd. Therefore, it's specifications are subject to change or our products in it may be discontinued without advance notice. Please check with our sales representatives or product engineers before ordering.