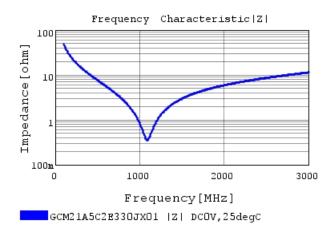

### Characteristic Data

GCM21A5C2E330JX01#

The charts below may show another part number which shares its characteristics.

3 of 4

1. This datasheet is downloaded from the website of Murata Manufacturing Co., Ltd. Therefore, it's specifications are subject to change or our products in it may be discontinued without advance notice. Please check with our sales representatives or product engineers before ordering.