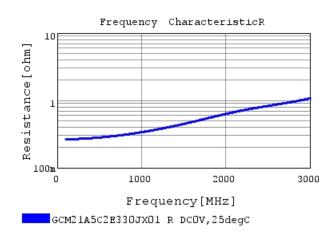

### Characteristic Data

GCM21A5C2E330JX01#

The charts below may show another part number which shares its characteristics.

3 of 4

1. This datasheet is downloaded from the website of Murata Manufacturing Co., Ltd. Therefore, it's specifications are subject to change or our products in it may be discontinued without advance notice. Please check with our sales representatives or product engineers before ordering.