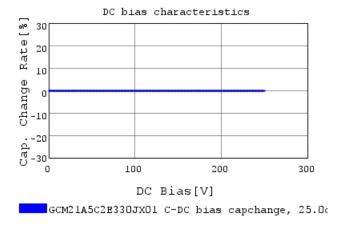

### Characteristic Data

GCM21A5C2E330JX01#

The charts below may show another part number which shares its characteristics.

3 of 4

1. This datasheet is downloaded from the website of Murata Manufacturing Co., Ltd. Therefore, it's specifications are subject to change or our products in it may be discontinued without advance notice. Please check with our sales representatives or product engineers before ordering.