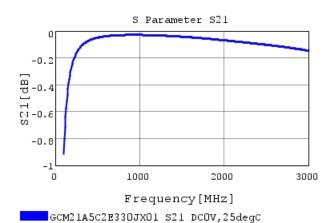

### Characteristic Data

GCM21A5C2E330JX01#

The charts below may show another part number which shares its characteristics.

3 of 4

1. This datasheet is downloaded from the website of Murata Manufacturing Co., Ltd. Therefore, it's specifications are subject to change or our products in it may be discontinued without advance notice. Please check with our sales representatives or product engineers before ordering.