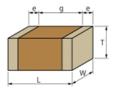

## **Specifications**

| Length                                           | 2.0±0.2mm      |
|--------------------------------------------------|----------------|
| Width                                            | 1.25±0.2mm     |
| Thickness                                        | 1.0+0/-0.3mm   |
| Capacitance                                      | 33pF ±5%       |
| Distance between external terminals g            | 0.7mm min.     |
| External terminal size e                         | 0.3mm min.     |
| Operating Temperature<br>Range                   | -55°C to 125°C |
| Rated Voltage                                    | 250Vdc         |
| Size code in inch(mm)                            | 0805 (2012M)   |
| TC                                               | 0±30ppm/°C     |
| Temperature characteristics (complied standard)  | C0G(EIA)       |
| Temperature range of temperature characteristics | 25°C to 125°C  |