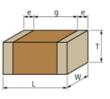

### Appearance & Shape

1 of 4

## Specifications

| Length                                             | 2.0±0.2mm      |
|----------------------------------------------------|----------------|
| Width                                              | 1.25±0.2mm     |
| Thickness                                          | 1.0+0/-0.3mm   |
| Capacitance                                        | 820pF ±5%      |
| Distance between external terminals g              | 0.7mm min.     |
| External terminal size e                           | 0.3mm min.     |
| Operating Temperature<br>Range                     | -55℃ to 125℃   |
| Rated Voltage                                      | 250Vdc         |
| Size code in inch(mm)                              | 0805 (2012M)   |
| TC                                                 | -750±120ppm/°C |
| Temperature characteristics<br>(complied standard) | U2J(EIA)       |
| Temperature range of temperature characteristics   | 25℃ to 125℃    |