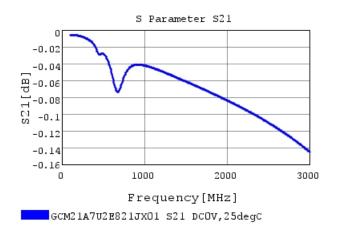

## Characteristic Data

The charts below may show another part number which shares its characteristics.