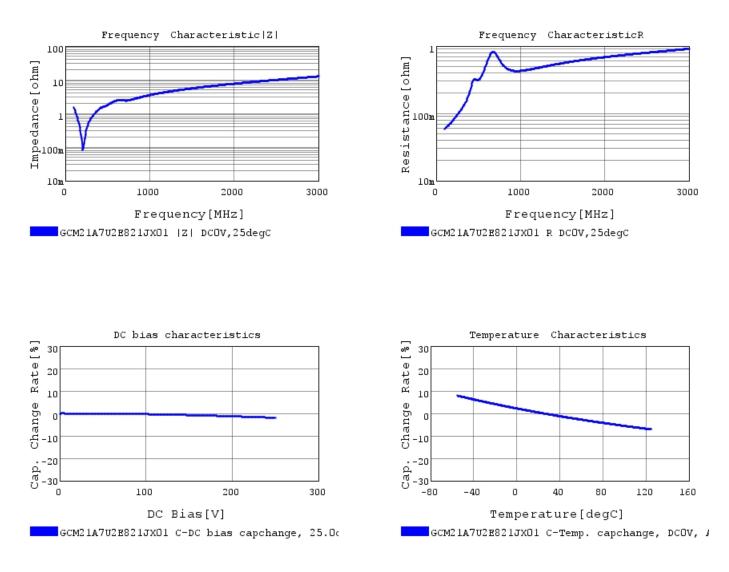

## Characteristic Data

The charts below may show another part number which shares its characteristics.