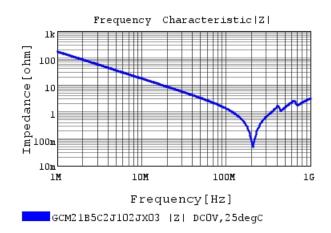

# Characteristic Data

GCM21B5C2J102JX03#

The charts below may show another part number which shares its characteristics.

3 of 4