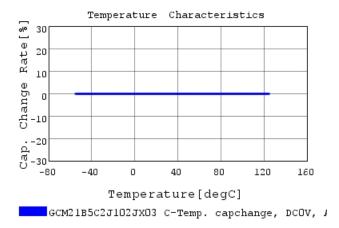

# Characteristic Data

GCM21B5C2J102JX03#

The charts below may show another part number which shares its characteristics.

3 of 4