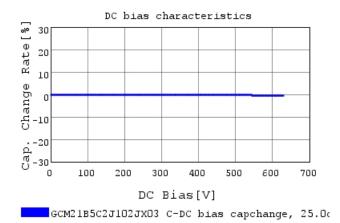

# Characteristic Data

GCM21B5C2J102JX03#

The charts below may show another part number which shares its characteristics.

3 of 4