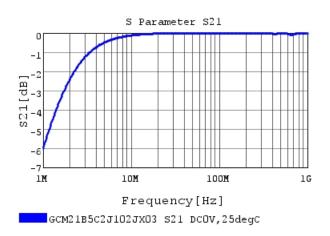

# Characteristic Data

GCM21B5C2J102JX03#

The charts below may show another part number which shares its characteristics.

3 of 4