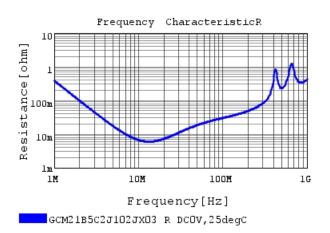

# Characteristic Data

GCM21B5C2J102JX03#

The charts below may show another part number which shares its characteristics.

3 of 4