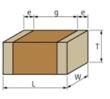

### Appearance & Shape

1 of 4

# Specifications

| Length                                             | 2.0±0.2mm    |
|----------------------------------------------------|--------------|
| Width                                              | 1.25±0.2mm   |
| Thickness                                          | 1.25±0.2mm   |
| Capacitance                                        | 1000pF ±5%   |
| Distance between external terminals g              | 0.7mm min.   |
| External terminal size e                           | 0.3mm min.   |
| Operating Temperature<br>Range                     | -55℃ to 125℃ |
| Rated Voltage                                      | 630Vdc       |
| Size code in inch(mm)                              | 0805 (2012M) |
| TC                                                 | 0±30ppm/°C   |
| Temperature characteristics<br>(complied standard) | C0G(EIA)     |
| Temperature range of temperature characteristics   | 25℃ to 125℃  |