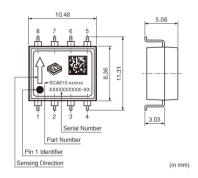

Note: If you have not downloaded this document from our official website, please note that the information provided may not be the most current.

Please download the latest datasheet of SCA610-E23H1A from the official website of Murata

## SCA610-E23H1A









### Appearance & Shape







### **Packaging Information**

| Packaging |                     | Standard<br>Packing<br>Quantity |
|-----------|---------------------|---------------------------------|
| -1        | 330mm Embossed Tape | 100                             |

1 of 2

- 1. This datasheet is downloaded from the website of Murata Manufacturing Co., Ltd. Therefore, it's specifications are subject to change or our products in it may be discontinued without advance notice. Please check with our sales representatives or product engineers before ordering.
- 2. This datasheet has only typical specifications because there is no space for detailed specifications.
- Therefore, please review our product specifications or consult the approval sheet for product specifications before ordering.





# SCA610-E23H1A

Not