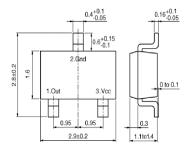

# MRSS27H

Note: This datasheet may be out of date.

Please download the latest datasheet of MRSS27H from the official website of Murata Manufacturing Co., Ltd.

http://www.murata.com/en-gb/products/productdetail?partno=MRSS27H









### Appearance & Shape





(in mm)



### **Packaging Information**

| Packaging | Specifications      | Standard<br>Packing<br>Quantity |
|-----------|---------------------|---------------------------------|
| -         | 180mm Embossed Tape | 3000                            |

1 of 2

#### Attention

1. This datasheet is downloaded from the website of Murata Manufacturing Co., Ltd. Therefore, it's specifications are subject to change or our products in it may be discontinued without advance notice. Please check with our sales representatives or product engineers before ordering.

 $2. This \ data{sheet has only typical specifications because there is no space for \ detailed \ specifications.}$ 

Therefore, please review our product specifications or consult the approval sheet for product specifications before or