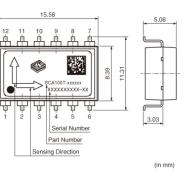

Product Search Data Sheet



## SCA100T-D07

Discontinued AEC-Q100 REACH

### Appearance & Shape







### Packaging Information

| Packaging | Specifications      | Standard<br>Packing<br>Quantity |
|-----------|---------------------|---------------------------------|
| -1        | 330mm Embossed Tape | 100                             |

#### Attention

1. This datasheet is downloaded from the website of Murata Manufacturing Co., Ltd. Therefore, it's specifications are subject to change or our products in it may be discontinued

without advance notice. Please check with our sales representatives or product engineers before ordering.

2. This datasheet has only typical specifications because there is no space for detailed specifications.

Therefore, please review our product specifications or consult the approval sheet for product specifications before ordering.



Note: This datasheet