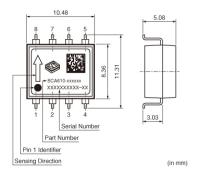

### Product Search Data Sheet

Note: This datasheet may be out of date.

Please download the latest datasheet of SCA620-EF1V1B from the official website of Murata Manufacturing Co., Ltd.

http://www.murata.com/en-gb/products/productdetail?partno=SCA620-EF1V1B

# SCA620-EF1V1B









## Appearance & Shape







## **Packaging Information**

| Packaging | Specifications      | Standard<br>Packing<br>Quantity |
|-----------|---------------------|---------------------------------|
| -1        | 330mm Embossed Tape | 100                             |

1 of 2

#### Attention

1. This datasheet is downloaded from the website of Murata Manufacturing Co., Ltd. Therefore, it's specifications are subject to change or our products in it may be discontinued without advance notice. Please check with our sales representatives or product engineers before ordering.

 $2. This \ data{sheet has only typical specifications because there is no \ space for \ detailed \ specifications.}$ 

Therefore, please review our product specifications or consult the approval sheet for product specifications before ordering.