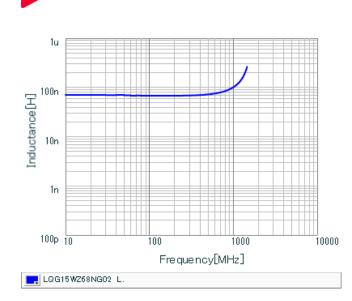

### "#"at the end indicates the package specification code.

Inductance - Frequency Characteristics