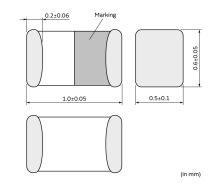

## Specifications

| L size                                                                   | 1.0±0.05mm   |
|--------------------------------------------------------------------------|--------------|
| W size                                                                   | 0.6±0.05mm   |
| T size                                                                   | 0.5±0.1mm    |
| Size code inch (mm)                                                      | 0402 (1005)  |
| Inductance                                                               | 68nH±2%      |
| Inductance Test Frequency                                                | 100MHz       |
| Rated current (Itemp)<br>(Based on Temperature rise)                     | 160mA        |
| Max. of DC resistance                                                    | 2Ω           |
| Operating Temperature<br>Range(Self-temperature rise<br>is not included) | -55℃ to 125℃ |
| Class of magnetic shield                                                 | Non-Shielded |
| Q(min.)                                                                  | 22           |
| Q Test Frequency                                                         | 250MHz       |
| Self resonance frequency<br>(min.)                                       | 1100MHz      |
| Brand                                                                    | Murata       |
| Series                                                                   | LQG15WZ_02   |