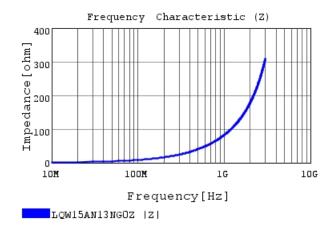

## Characteristic Data

LQW15AN13NG0Z#

The charts below may show another part number which shares its characteristics.

3 of 3