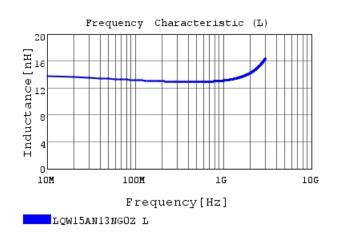

## Characteristic Data

LQW15AN13NG0Z#

The charts below may show another part number which shares its characteristics.

3 of 3