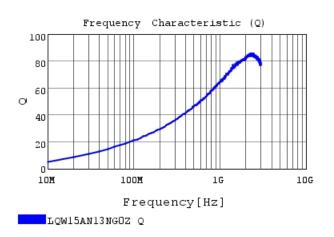

## Characteristic Data

LQW15AN13NG0Z#

The charts below may show another part number which shares its characteristics.

3 of 3