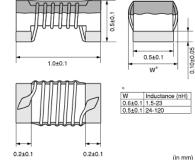

### Specifications

| L size                                                                   | 1.0±0.1mm    |
|--------------------------------------------------------------------------|--------------|
| W size                                                                   | 0.6±0.1mm    |
| T size                                                                   | 0.5±0.1mm    |
| Size code inch (mm)                                                      | 0402 (1005)  |
| Inductance                                                               | 13nH±2%      |
| Inductance Test Frequency                                                | 100MHz       |
| Rated current (Itemp)<br>(Based on Temperature rise)                     | 430mA        |
| Max. of DC resistance                                                    | 0.21Ω        |
| Operating Temperature<br>Range(Self-temperature rise<br>is not included) | -55℃ to 125℃ |
| Class of magnetic shield                                                 | Non-Shielded |
| Q(min.)                                                                  | 25           |
| Q Test Frequency                                                         | 250MHz       |
| Self resonance frequency<br>(min.)                                       | 5GHz         |
| Brand                                                                    | Murata       |
| Series                                                                   | LQW15AN_0Z   |