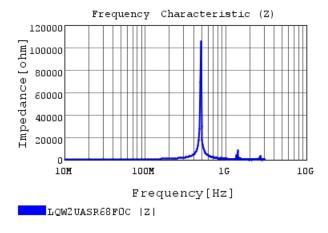

### **Specifications**

| L size                                                             | 2.62±0.3mm    |
|--------------------------------------------------------------------|---------------|
| W size                                                             | 2.45±0.2mm    |
| T size                                                             | 1.83±0.2mm    |
| Size code inch (mm)                                                | 1008 (2520)   |
| Inductance                                                         | 680nH±1%      |
| Inductance Test Frequency                                          | 25MHz         |
| Rated current (Itemp) (Based on Temperature rise)                  | 400mA         |
| Max. of DC resistance                                              | 1.47Ω         |
| Operating Temperature Range(Self-temperature rise is not included) | -40°C to 85°C |
| Class of magnetic shield                                           | Non-Shielded  |
| Q(min.)                                                            | 45            |
| Q Test Frequency                                                   | 100MHz        |
| Self resonance frequency (min.)                                    | 375MHz        |
| Brand                                                              | Murata        |
| Series                                                             | LQW2UAS_0C    |

#### Characteristic Data

The charts below may show another part number which shares its characteristics.

4 of 4