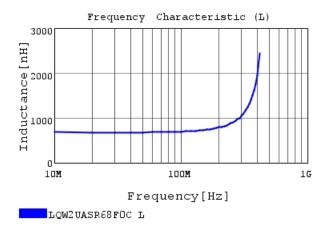

#### Characteristic Data

The charts below may show another part number which shares its characteristics.

4 of 4