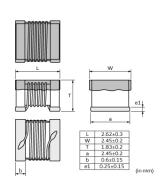

### **Specifications**

| L size                                                             | 2.62±0.3mm    |
|--------------------------------------------------------------------|---------------|
| W size                                                             | 2.45±0.2mm    |
| T size                                                             | 1.83±0.2mm    |
| Size code inch (mm)                                                | 1008 (2520)   |
| Inductance                                                         | 680nH±1%      |
| Inductance Test Frequency                                          | 25MHz         |
| Rated current (Itemp) (Based on Temperature rise)                  | 400mA         |
| Max. of DC resistance                                              | 1.47Ω         |
| Operating Temperature Range(Self-temperature rise is not included) | -40°C to 85°C |
| Class of magnetic shield                                           | Non-Shielded  |
| Q(min.)                                                            | 45            |
| Q Test Frequency                                                   | 100MHz        |
| Self resonance frequency (min.)                                    | 375MHz        |
| Brand                                                              | Murata        |
| Series                                                             | LQW2UAS_0C    |