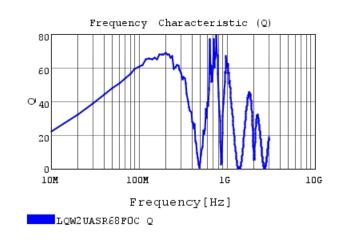

### **Specifications**

| L size                                                             | 2.62±0.3mm    |
|--------------------------------------------------------------------|---------------|
| W size                                                             | 2.45±0.2mm    |
| T size                                                             | 1.83±0.2mm    |
| Size code inch (mm)                                                | 1008 (2520)   |
| Inductance                                                         | 680nH±1%      |
| Inductance Test Frequency                                          | 25MHz         |
| Rated current (Itemp) (Based on Temperature rise)                  | 400mA         |
| Max. of DC resistance                                              | 1.47Ω         |
| Operating Temperature Range(Self-temperature rise is not included) | -40°C to 85°C |
| Class of magnetic shield                                           | Non-Shielded  |
| Q(min.)                                                            | 45            |
| Q Test Frequency                                                   | 100MHz        |
| Self resonance frequency (min.)                                    | 375MHz        |
| Brand                                                              | Murata        |
| Series                                                             | LQW2UAS_0C    |

#### Characteristic Data

The charts below may show another part number which shares its characteristics.

4 of 4