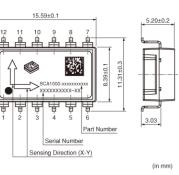

## SCA1000-N1000070



## Appearance & Shape





## Packaging Information

| Packaging | Specifications      | Standard<br>Packing<br>Quantity |
|-----------|---------------------|---------------------------------|
| -1        | 330mm Embossed Tape | 100                             |

#### Attention

1. This datasheet is downloaded from the website of Murata Manufacturing Co., Ltd. Therefore, it's specifications are subject to change or our products in it may be discontinued

without advance notice. Please check with our sales representatives or product engineers before ordering.

2. This datasheet has only typical specifications because there is no space for detailed specifications.

Therefore, please review our product specifications or consult the approval sheet for product specifications before ordering.



Note: This datasheet may