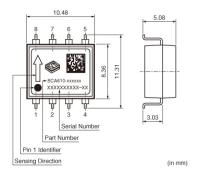

Note: If you have not downloaded this document from our official website, please note that the information provided may not be the most current. Please download the latest datasheet of SCA620-EF8H1A from the official website of Murata

# SCA620-EF8H1A











## Appearance & Shape







## **Packaging Information**

| Packaging | Specifications      | Standard<br>Packing<br>Quantity |
|-----------|---------------------|---------------------------------|
| -1        | 330mm Embossed Tape | 100                             |

1 of 2

1. This datasheet is downloaded from the website of Murata Manufacturing Co., Ltd. Therefore, it's specifications are subject to change or our products in it may be discontinued without advance notice. Please check with our sales representatives or product engineers before ordering.

2. This datasheet has only typical specifications because there is no space for detailed specifications.

Therefore, please review our product specifications or consult the approval sheet for product specifications before ordering.





# SCA620-EF8H1A

Note: If