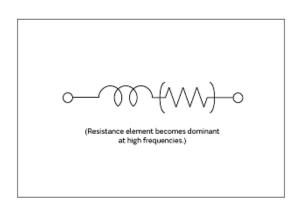

"#"at the end indicates the package specification code.

Impedance-Frequency Characteristics

**Equivalent Circuit** 

3 of 3