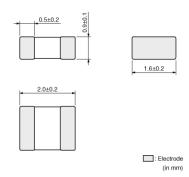

## Appearance & Shape

1 of 3

### **Specifications**

| Shape                           | SMD           |
|---------------------------------|---------------|
| Size Code (in inch)             | 0806          |
| Length                          | 2.0mm         |
| Length Tolerance                | ±0.2mm        |
| Width                           | 1.6mm         |
| Width Tolerance                 | ±0.2mm        |
| Thickness                       | 0.9mm         |
| Thickness Tolerance             | ±0.1mm        |
| Operating Temperature<br>Range  | -40°C to 85°C |
| Mass(typ.)                      | 0.012g        |
| Number of Circuit               | 1             |
| Rated Current (at 85°C)         | 2.5A          |
| DC Resistance(max.)             | 0.046Ω        |
| DC Resistance                   | 0.037Ω (Тур.) |
| Impedance (at 100MHz)           | 600Ω          |
| Impedance (at 100MHz) Tolerance | ±25%          |
| Size Code (in mm)               | 2016          |