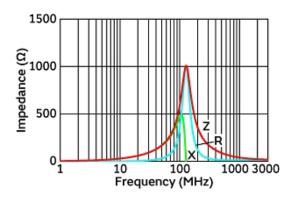

"#"at the end indicates the package specification code.

Impedance-Frequency Characteristics

**Equivalent Circuit** 

3 of 3