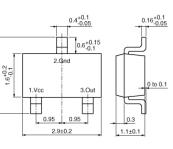

Product Search Data Sheet



## MRMS201A

Discontinued RoHS REACH

### Appearance & Shape





(in mm)

### Packaging Information

| Packaging | Specifications      | Standard<br>Packing<br>Quantity |
|-----------|---------------------|---------------------------------|
| -         | 180mm Embossed Tape | 3000                            |

2.8±0.2

#### Attention

1. This datasheet is downloaded from the website of Murata Manufacturing Co., Ltd. Therefore, it's specifications are subject to change or our products in it may be discontinued

without advance notice. Please check with our sales representatives or product engineers before ordering.

2. This datasheet has only typical specifications because there is no space for detailed specifications.

Therefore, please review our product specifications or consult the approval sheet for product specifications before ordering.



Note: