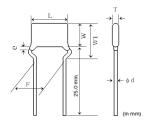

## **Specifications**

| L size or Outer diameter D                       | 5.0mm max.                                             |
|--------------------------------------------------|--------------------------------------------------------|
| Width                                            | 3.5mm max.                                             |
| T size                                           | 2.5mm max.                                             |
| Lead spacing F                                   | 2.5±0.8mm                                              |
| Lead diameter d                                  | 0.5±0.05mm                                             |
| Paint dripping e                                 | Up to the end of crimp                                 |
| Capacitance                                      | 1.0pF ±0.25pF                                          |
| Rated voltage                                    | 50Vdc                                                  |
| Temperature characteristics                      | C0G(EIA)                                               |
| Temperature range of temperature characteristics | -55°C to 125°C                                         |
| Operating Temperature<br>Range                   | -55°C to 125°C                                         |
| TC                                               | 25 to 125°C: 0±30ppm/°C<br>-55 to 25°C: 0+30/-72ppm/°C |
| W1 size                                          | 6.0mm max.                                             |