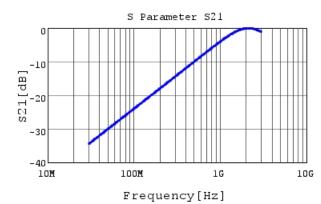

# RDE5C1H1R0C0P1H03B

RDE5C1H1ROCOP1H03B S21 DCOV,25degC

4 of 4

1. This datasheet is downloaded from the website of Murata Manufacturing Co., Ltd. Therefore, it's specifications are subject to change or our products in it may be discontinued without advance notice. Please check with our sales representatives or product engineers before ordering.