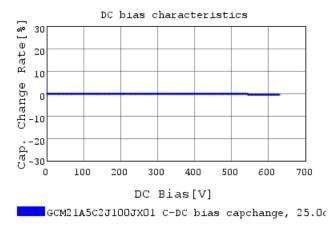

### Characteristic Data

The charts below may show another part number which shares its characteristics.

GCM21A5C2J100JX01 C-Temp. capchange, DCOV, 1

3 of 4

1. This datasheet is downloaded from the website of Murata Manufacturing Co., Ltd. Therefore, it's specifications are subject to change or our products in it may be discontinued without advance notice. Please check with our sales representatives or product engineers before ordering.