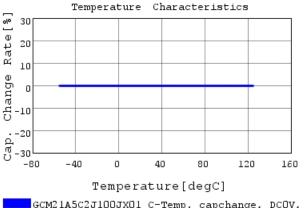

### Characteristic Data

The charts below may show another part number which shares its characteristics.

GCM21A5C2J100JX01 C-Temp. capchange, DCOV, 1

3 of 4

1. This datasheet is downloaded from the website of Murata Manufacturing Co., Ltd. Therefore, it's specifications are subject to change or our products in it may be discontinued without advance notice. Please check with our sales representatives or product engineers before ordering.