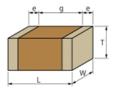

### Appearance & Shape

1 of 4

### **Specifications**

| Length                                           | 2.0±0.2mm      |
|--------------------------------------------------|----------------|
| Width                                            | 1.25±0.2mm     |
| Thickness                                        | 1.0+0/-0.3mm   |
| Capacitance                                      | 10pF ±5%       |
| Distance between external terminals g            | 0.7mm min.     |
| External terminal size e                         | 0.3mm min.     |
| Operating Temperature<br>Range                   | -55°C to 125°C |
| Rated Voltage                                    | 630Vdc         |
| Size code in inch(mm)                            | 0805 (2012M)   |
| тс                                               | 0±30ppm/°C     |
| Temperature characteristics (complied standard)  | C0G(EIA)       |
| Temperature range of temperature characteristics | 25°C to 125°C  |