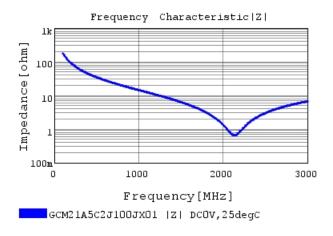

### Characteristic Data

The charts below may show another part number which shares its characteristics.

GCM21A5C2J100JX01 C-Temp. capchange, DCOV, 1

3 of 4

1. This datasheet is downloaded from the website of Murata Manufacturing Co., Ltd. Therefore, it's specifications are subject to change or our products in it may be discontinued without advance notice. Please check with our sales representatives or product engineers before ordering.