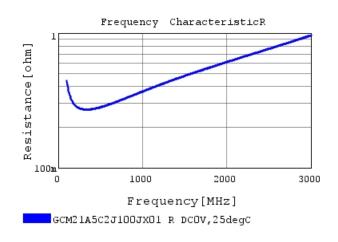

### Characteristic Data

The charts below may show another part number which shares its characteristics.

GCM21A5C2J100JX01 C-Temp. capchange, DCOV, 1

3 of 4

1. This datasheet is downloaded from the website of Murata Manufacturing Co., Ltd. Therefore, it's specifications are subject to change or our products in it may be discontinued without advance notice. Please check with our sales representatives or product engineers before ordering.