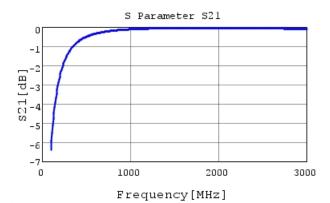

"#"at the end indicates the package specification code.

GCM21A5C2J100JX01 S21 DCOV,25degC

4 of 4