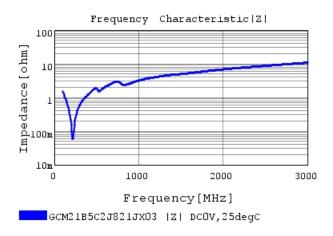

### Characteristic Data

GCM21B5C2J821JX03#

The charts below may show another part number which shares its characteristics.

3 of 4

1. This datasheet is downloaded from the website of Murata Manufacturing Co., Ltd. Therefore, it's specifications are subject to change or our products in it may be discontinued without advance notice. Please check with our sales representatives or product engineers before ordering.