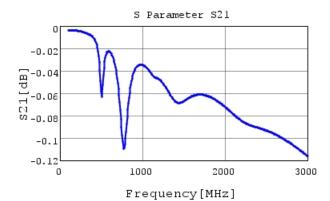

"#"at the end indicates the package specification code.

GCM21B5C2J821JXO3 S21 DCOV,25degC

4 of 4