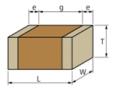

### Appearance & Shape

1 of 4

# **Specifications**

| Length                                           | 2.0±0.2mm      |
|--------------------------------------------------|----------------|
| Width                                            | 1.25±0.2mm     |
| Thickness                                        | 1.25±0.2mm     |
| Capacitance                                      | 820pF ±5%      |
| Distance between external terminals g            | 0.7mm min.     |
| External terminal size e                         | 0.3mm min.     |
| Operating Temperature<br>Range                   | -55°C to 125°C |
| Rated Voltage                                    | 630Vdc         |
| Size code in inch(mm)                            | 0805 (2012M)   |
| тс                                               | 0±30ppm/°C     |
| Temperature characteristics (complied standard)  | C0G(EIA)       |
| Temperature range of temperature characteristics | 25°C to 125°C  |