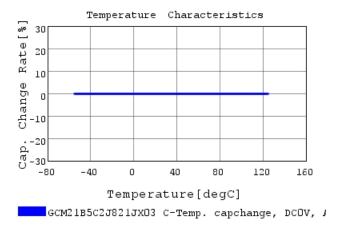

### Characteristic Data

GCM21B5C2J821JX03#

The charts below may show another part number which shares its characteristics.

3 of 4

1. This datasheet is downloaded from the website of Murata Manufacturing Co., Ltd. Therefore, it's specifications are subject to change or our products in it may be discontinued without advance notice. Please check with our sales representatives or product engineers before ordering.

2. This datasheet has only typical specifications because there is no space for detailed specifications.

Therefore, please review our product specifications or consult the approval sheet for product specifications before ordering