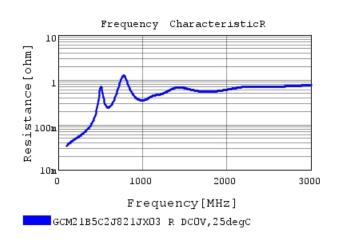

### Characteristic Data

GCM21B5C2J821JX03#

The charts below may show another part number which shares its characteristics.

3 of 4

1. This datasheet is downloaded from the website of Murata Manufacturing Co., Ltd. Therefore, it's specifications are subject to change or our products in it may be discontinued without advance notice. Please check with our sales representatives or product engineers before ordering.