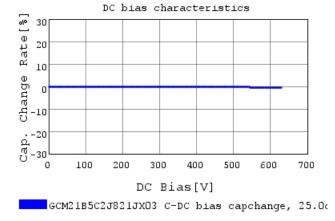

### Characteristic Data

GCM21B5C2J821JX03#

The charts below may show another part number which shares its characteristics.

3 of 4

1. This datasheet is downloaded from the website of Murata Manufacturing Co., Ltd. Therefore, it's specifications are subject to change or our products in it may be discontinued without advance notice. Please check with our sales representatives or product engineers before ordering.

2. This datasheet has only typical specifications because there is no space for detailed specifications.

Therefore, please review our product specifications or consult the approval sheet for product specifications before ordering