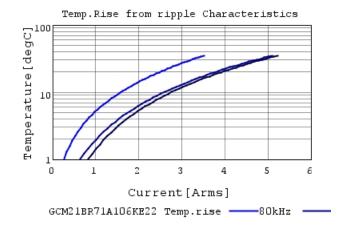

#### Characteristic Data

The charts below may show another part number which shares its characteristics.

3 of 4