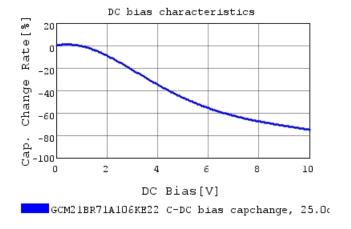

#### Characteristic Data

The charts below may show another part number which shares its characteristics.

3 of 4