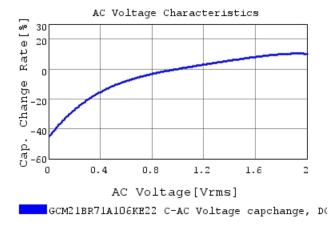

#### Characteristic Data

The charts below may show another part number which shares its characteristics.

3 of 4