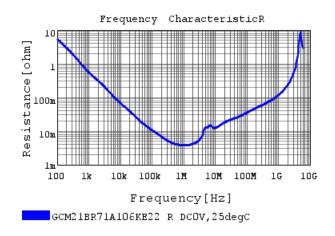

#### Characteristic Data

The charts below may show another part number which shares its characteristics.

3 of 4