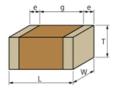

### Appearance & Shape

1 of 4

1. This datasheet is downloaded from the website of Murata Manufacturing Co., Ltd. Therefore, it's specifications are subject to change or our products in it may be discontinued without advance notice. Please check with our sales representatives or product engineers before ordering.

## **Specifications**

| Length                                           | 2.0±0.15mm     |
|--------------------------------------------------|----------------|
| Width                                            | 1.25±0.15mm    |
| Thickness                                        | 1.25±0.15mm    |
| Capacitance                                      | 10μF ±10%      |
| Distance between external terminals g            | 0.7mm min.     |
| External terminal size e                         | 0.2 to 0.7mm   |
| Operating Temperature<br>Range                   | -55°C to 125°C |
| Rated Voltage                                    | 10Vdc          |
| Size code in inch(mm)                            | 0805 (2012M)   |
| Capacitance change rate                          | ±15.0%         |
| Temperature characteristics (complied standard)  | X7R(EIA)       |
| Temperature range of temperature characteristics | -55°C to 125°C |