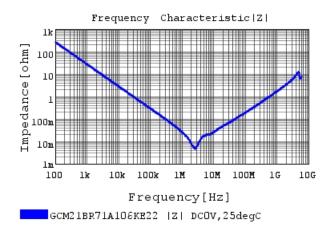

#### Characteristic Data

The charts below may show another part number which shares its characteristics.

3 of 4