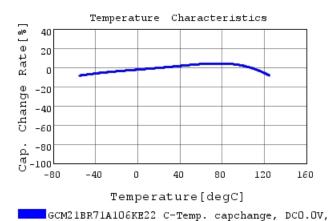

#### Characteristic Data

The charts below may show another part number which shares its characteristics.

3 of 4