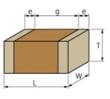

## Specifications

| Length                                           | 3.2±0.2mm    |
|--------------------------------------------------|--------------|
| Width                                            | 1.6±0.2mm    |
| Thickness                                        | 1.0+0/-0.3mm |
| Capacitance                                      | 82pF ±5%     |
| Distance between external terminals g            | 1.5mm min.   |
| External terminal size e                         | 0.3mm min.   |
| Operating Temperature<br>Range                   | -55℃ to 125℃ |
| Rated Voltage                                    | 630Vdc       |
| Size code in inch(mm)                            | 1206 (3216M) |
| TC                                               | 0±30ppm/°C   |
| Temperature characteristics (complied standard)  | C0G(EIA)     |
| Temperature range of temperature characteristics | 25℃ to 125℃  |