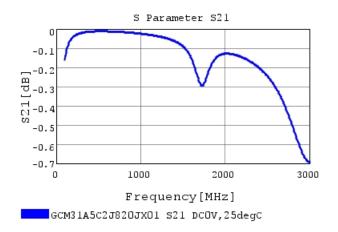

## Characteristic Data

The charts below may show another part number which shares its characteristics.