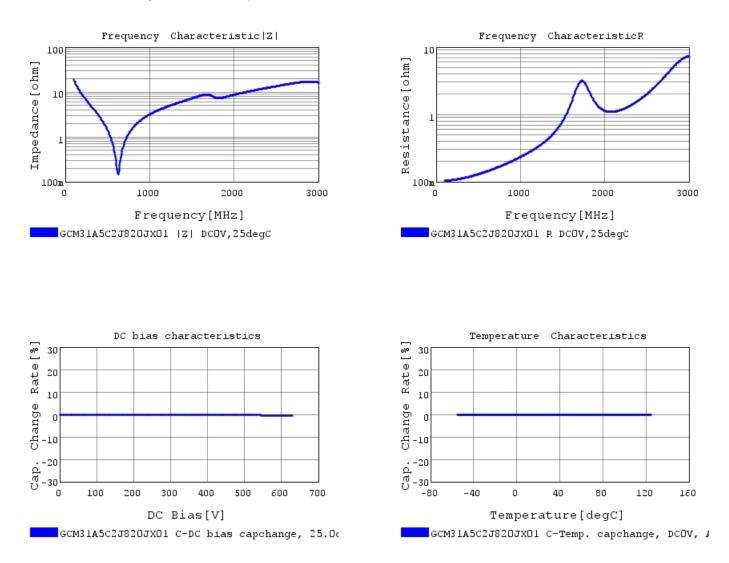

## Characteristic Data

The charts below may show another part number which shares its characteristics.