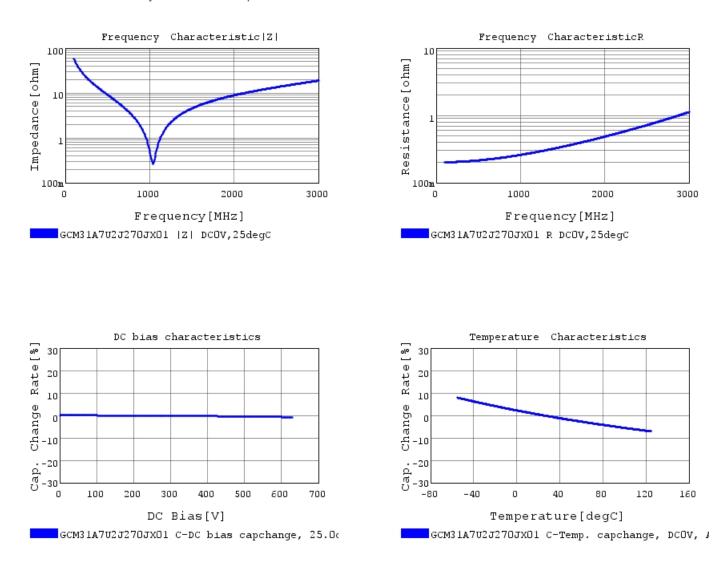

## Characteristic Data

The charts below may show another part number which shares its characteristics.

3 of 4