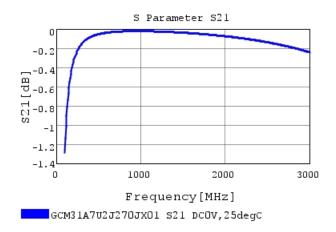

## Characteristic Data

The charts below may show another part number which shares its characteristics.

3 of 4