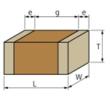

## Specifications

| Length                                             | 3.2±0.2mm      |
|----------------------------------------------------|----------------|
| Width                                              | 1.6±0.2mm      |
| Thickness                                          | 1.0+0/-0.3mm   |
| Capacitance                                        | 27pF ±5%       |
| Distance between external terminals g              | 1.5mm min.     |
| External terminal size e                           | 0.3mm min.     |
| Operating Temperature<br>Range                     | -55℃ to 125℃   |
| Rated Voltage                                      | 630Vdc         |
| Size code in inch(mm)                              | 1206 (3216M)   |
| тс                                                 | -750±120ppm/°C |
| Temperature characteristics<br>(complied standard) | U2J(EIA)       |
| Temperature range of temperature characteristics   | 25℃ to 125℃    |