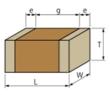

### Appearance & Shape

1 of 4

### Specifications

| Length                                             | 0.4±0.02mm     |
|----------------------------------------------------|----------------|
| Width                                              | 0.2±0.02mm     |
| Thickness                                          | 0.2±0.02mm     |
| Capacitance                                        | 1.6pF ±0.1pF   |
| Distance between external terminals g              | 0.13mm min.    |
| External terminal size e                           | 0.07 to 0.14mm |
| Operating Temperature<br>Range                     | -55℃ to 125℃   |
| Rated Voltage                                      | 50Vdc          |
| Size code in inch(mm)                              | 01005 (0402M)  |
| TC                                                 | 0±30ppm/°C     |
| Temperature characteristics<br>(complied standard) | C0G(EIA)       |
| Temperature range of temperature characteristics   | 25℃ to 125℃    |