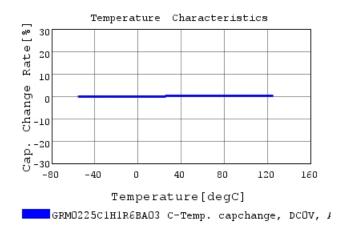

### Characteristic Data

The charts below may show another part number which shares its characteristics.