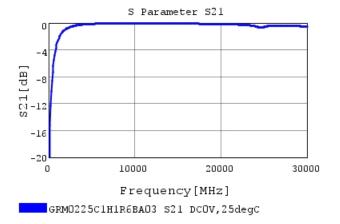

### Characteristic Data

The charts below may show another part number which shares its characteristics.