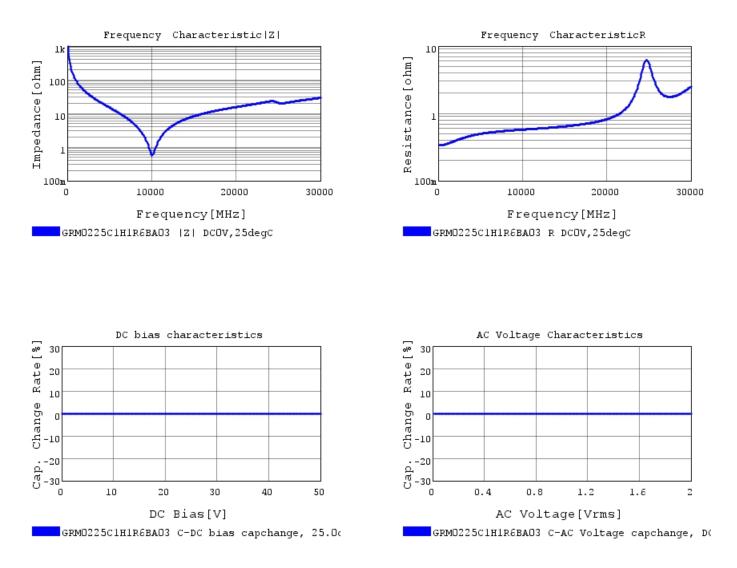

### Characteristic Data

The charts below may show another part number which shares its characteristics.