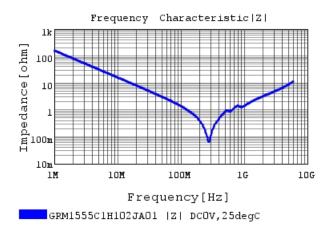

## Characteristic Data

The charts below may show another part number which shares its characteristics.

3 of 4