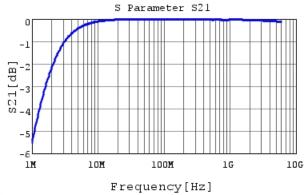

## Characteristic Data

The charts below may show another part number which shares its characteristics.

3 of 4

http://www.murata.com/en-gb/products/productdetail?partno=GRM1555C1H102JA01%23

"#"at the end indicates the package specification code.

GRM1555C1H1O2JAO1 S21 DCOV,25degC

4 of 4