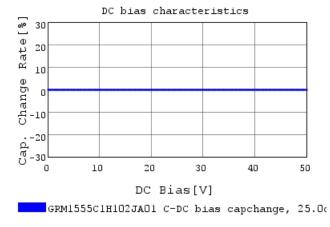

## Characteristic Data

The charts below may show another part number which shares its characteristics.

3 of 4