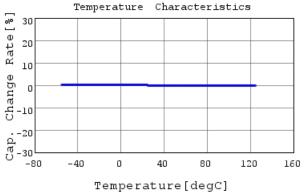

## Characteristic Data

The charts below may show another part number which shares its characteristics.

3 of 4