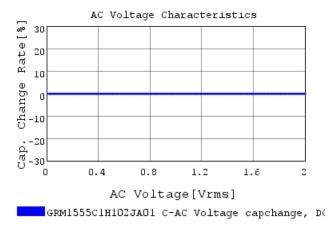

## Characteristic Data

The charts below may show another part number which shares its characteristics.

3 of 4