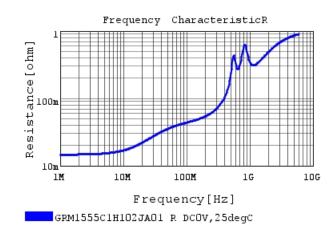

## Characteristic Data

The charts below may show another part number which shares its characteristics.

3 of 4