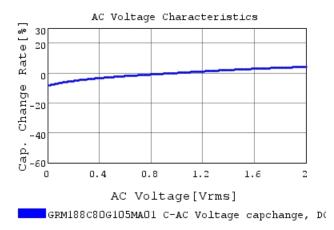

### Characteristic Data

The charts below may show another part number which shares its characteristics.

3 of 4