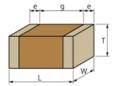

### Appearance & Shape

1 of 4

## **Specifications**

| Length                                           | 1.6±0.1mm      |
|--------------------------------------------------|----------------|
| Width                                            | 0.8±0.1mm      |
| Thickness                                        | 0.8±0.1mm      |
| Capacitance                                      | 1.0µF ±20%     |
| Distance between external terminals g            | 0.5mm min.     |
| External terminal size e                         | 0.2 to 0.5mm   |
| Operating Temperature<br>Range                   | -55°C to 105°C |
| Rated Voltage                                    | 4Vdc           |
| Size code in inch(mm)                            | 0603 (1608M)   |
| Capacitance change rate                          | ±22.0%         |
| Temperature characteristics (complied standard)  | X6S(EIA)       |
| Temperature range of temperature characteristics | -55°C to 105°C |