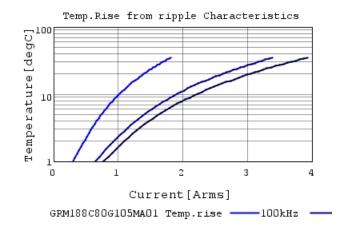

### Characteristic Data

The charts below may show another part number which shares its characteristics.

3 of 4