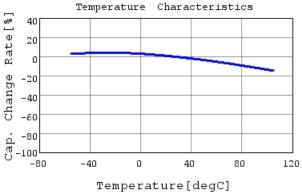

### Characteristic Data

The charts below may show another part number which shares its characteristics.

3 of 4