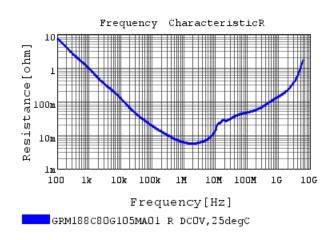

### Characteristic Data

The charts below may show another part number which shares its characteristics.

3 of 4