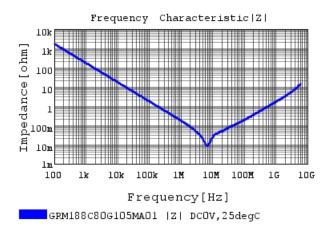

### Characteristic Data

The charts below may show another part number which shares its characteristics.

3 of 4