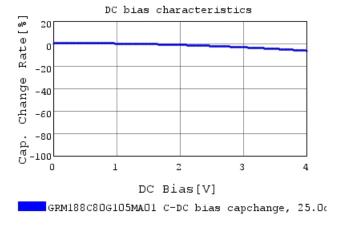

### Characteristic Data

The charts below may show another part number which shares its characteristics.

3 of 4