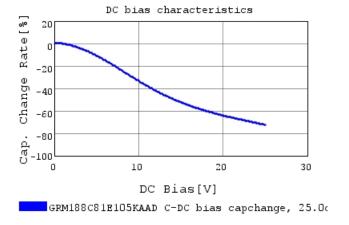

### Characteristic Data

The charts below may show another part number which shares its characteristics.

3 of 4