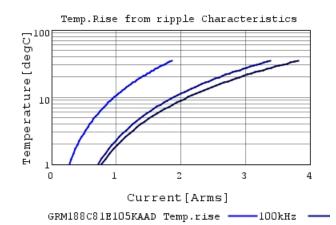

### Characteristic Data

The charts below may show another part number which shares its characteristics.

3 of 4