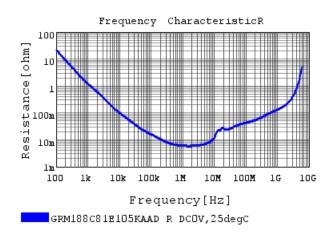

### Characteristic Data

The charts below may show another part number which shares its characteristics.

3 of 4