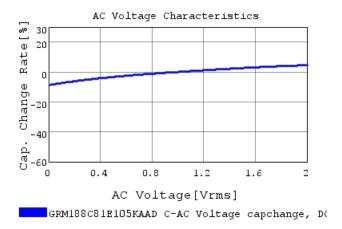

### Characteristic Data

The charts below may show another part number which shares its characteristics.

3 of 4