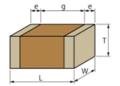

### Appearance & Shape

1 of 4

## **Specifications**

| Length                                           | 1.6±0.1mm      |
|--------------------------------------------------|----------------|
| Width                                            | 0.8±0.1mm      |
| Thickness                                        | 0.8±0.1mm      |
| Capacitance                                      | 1.0µF ±10%     |
| Distance between external terminals g            | 0.5mm min.     |
| External terminal size e                         | 0.2 to 0.5mm   |
| Operating Temperature<br>Range                   | -55°C to 105°C |
| Rated Voltage                                    | 25Vdc          |
| Size code in inch(mm)                            | 0603 (1608M)   |
| Capacitance change rate                          | ±22.0%         |
| Temperature characteristics (complied standard)  | X6S(EIA)       |
| Temperature range of temperature characteristics | -55°C to 105°C |