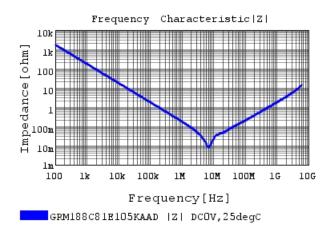

### Characteristic Data

The charts below may show another part number which shares its characteristics.

3 of 4