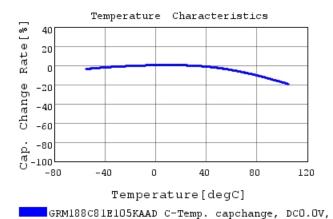

### Characteristic Data

The charts below may show another part number which shares its characteristics.

3 of 4