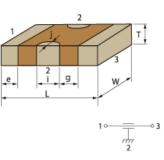

## Appearance & Shape

## Specifications

| Length                                | 4.5±0.3mm      |
|---------------------------------------|----------------|
| Width                                 | 1.6±0.3mm      |
| Thickness                             | 1.0±0.2mm      |
| Capacitance                           | 1.5µF ±20%     |
| Distance between external terminals g | 0.7mm min.     |
| DC Resistance(max.)                   | 9mΩ            |
| External terminal size e              | 0.4±0.3mm      |
| External terminal size i              | 1.5±0.3mm      |
| External terminal size J              | 0.3+0.3/-0.2mm |
| Operating Temperature<br>Range        | -55°C to 85°C  |
| Rated Current                         | 6A             |
| Rated Voltage                         | 25Vdc          |
| Size code in inch(mm)                 | 1806 (4516M)   |