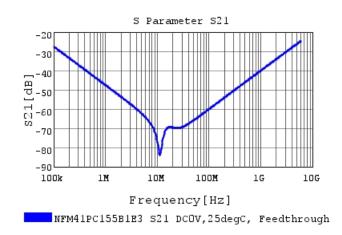

## Characteristic Data

NFM41PC155B1E3#

The charts below may show another part number which shares its characteristics.

3 of 3