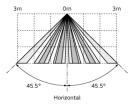

# **Specifications**

| Material                       | High density polyethylene  |
|--------------------------------|----------------------------|
| Color                          | Natural(White)             |
| Operating Temperature<br>Range | -25°C to 60°C              |
| Storage Temperature Range      | -30°C to 80°C              |
| Detection area (deg.)          | Horizontal: 90 Vertical:80 |
| Number of lens segments        | 7                          |

### **Product Data**

\*Assembled with Murata sensor IRA-S2\*\* series

### **Detection Pattern**

3 of 3