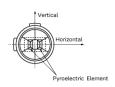

### Appearance & Shape

# **Specifications**

| Material                       | High density polyethylene  |
|--------------------------------|----------------------------|
| Color                          | Natural(White)             |
| Operating Temperature<br>Range | -25°C to 60°C              |
| Storage Temperature Range      | -30°C to 80°C              |
| Detection area (deg.)          | Horizontal: 90 Vertical:80 |
| Number of lens segments        | 7                          |