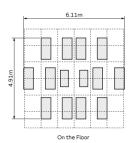

### **Product Data**

\*Assembled with Murata sensor IRA-S2\*\* series

### **Detection Pattern**

3 of 3