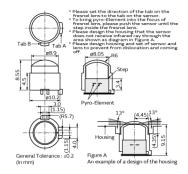

# **IML-0688**

Note: If you have not downloaded this document from our official website, please note that the information provided may not be the most current.

Please download the latest datasheet of IML-0688 from the official website of Murata Manufacturing

http://www.murata.com/en-qb/products/productdetail?partno=IMI -068











### **Applications**

| Unsuitable   | Please be sure to read and comply with |  |
|--------------|----------------------------------------|--|
| Applications | these "Precautions for use."           |  |
| Recommended  | For Ceiling                            |  |
| Applications |                                        |  |



For LEAD TYPE(IRA-S Series)



### Appearance & Shape







### **Packaging Information**

| Packaging |           | Standard<br>Packing<br>Quantity |
|-----------|-----------|---------------------------------|
| -         | Bulk(Bag) | 100                             |

1 of 3

#### Attention

- 1. This datasheet is downloaded from the website of Murata Manufacturing Co., Ltd. Therefore, it's specifications are subject to change or our products in it may be discontinued without advance notice. Please check with our sales representatives or product engineers before ordering.
- $2. This \ data{sheet has only typical specifications because there is no \ space for \ detailed \ specifications.}$
- Therefore, please review our product specifications or consult the approval sheet for product specifications before ordering.





# **IML-0688**

Note: