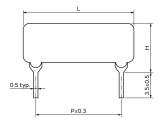

### Appearance & Shape

(in mm)

1 of 2

1. This datasheet is downloaded from the website of Murata Manufacturing Co., Ltd. Therefore, it's specifications are subject to change or our products in it may be discontinued without advance notice. Please check with our sales representatives or product engineers before ordering.

# **Specifications**

| Power Rating            | 1.2W       |
|-------------------------|------------|
| Shape                   | Lead       |
| Maximum Working Voltage | 12kVdc     |
| Resistance              | 300.0ΜΩ    |
| Resistance Deviation    | ±10%       |
| Single Use/Mold Use     | Molded use |
| Length                  | 15.1mm     |
| Height H                | 9.0mm      |
| Lead Pitch P            | 12.70mm    |