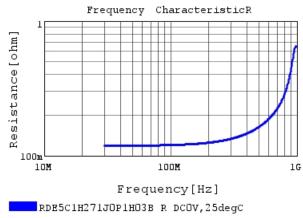

# RDE5C1H271J0P1H03B

RDE5C1H271JOP1HO3B S21 DCOV,25degC

4 of 4

1. This datasheet is downloaded from the website of Murata Manufacturing Co., Ltd. Therefore, it's specifications are subject to change or our products in it may be discontinued without advance notice. Please check with our sales representatives or product engineers before ordering.