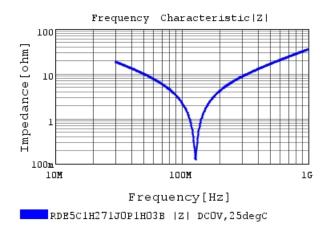

### Characteristic Data

The charts below may show another part number which shares its characteristics.

RDE5C1H271JOP1HO3B C-Temp. capchange, DCOV,

3 of 4

1. This datasheet is downloaded from the website of Murata Manufacturing Co., Ltd. Therefore, it's specifications are subject to change or our products in it may be discontinued without advance notice. Please check with our sales representatives or product engineers before ordering.