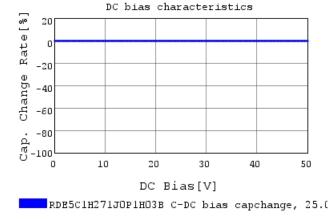

### Characteristic Data

The charts below may show another part number which shares its characteristics.

RDE5C1H271JOP1HO3B C-Temp. capchange, DCOV,

3 of 4

1. This datasheet is downloaded from the website of Murata Manufacturing Co., Ltd. Therefore, it's specifications are subject to change or our products in it may be discontinued without advance notice. Please check with our sales representatives or product engineers before ordering.