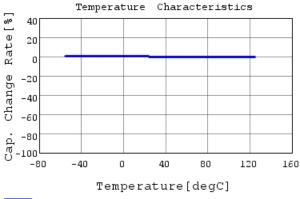

### Characteristic Data

The charts below may show another part number which shares its characteristics.

RDE5C1H271JOP1HO3B C-Temp. capchange, DCOV,

3 of 4

1. This datasheet is downloaded from the website of Murata Manufacturing Co., Ltd. Therefore, it's specifications are subject to change or our products in it may be discontinued without advance notice. Please check with our sales representatives or product engineers before ordering.