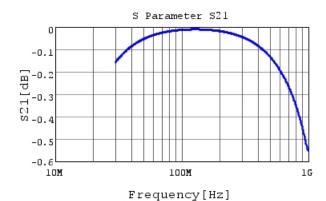

# RDE5C1H271J0P1H03B

RDE5C1H271JOP1HO3B S21 DCOV,25degC

4 of 4

1. This datasheet is downloaded from the website of Murata Manufacturing Co., Ltd. Therefore, it's specifications are subject to change or our products in it may be discontinued without advance notice. Please check with our sales representatives or product engineers before ordering.