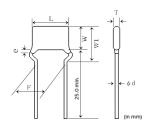

## **Specifications**

| L size or Outer diameter D                       | 5.0mm max.                                             |
|--------------------------------------------------|--------------------------------------------------------|
| Width                                            | 3.5mm max.                                             |
| T size                                           | 2.5mm max.                                             |
| Lead spacing F                                   | 2.5±0.8mm                                              |
| Lead diameter d                                  | 0.5±0.05mm                                             |
| Paint dripping e                                 | Up to the end of crimp                                 |
| Capacitance                                      | 270pF ±5%                                              |
| Rated voltage                                    | 50Vdc                                                  |
| Temperature characteristics                      | C0G(EIA)                                               |
| Temperature range of temperature characteristics | -55°C to 125°C                                         |
| Operating Temperature Range                      | -55°C to 125°C                                         |
| тс                                               | 25 to 125°C: 0±30ppm/°C<br>-55 to 25°C: 0+30/-72ppm/°C |
| W1 size                                          | 6.0mm max.                                             |