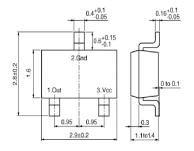

# MRSS29D

Note: This datasheet may be out of date.

Please download the latest datasheet of MRSS29D from the official website of Murata Manufacturing Co. I td

http://www.murata.com/en/products/productdetail?partno=MRSS29D









### Appearance & Shape





(in mm)



### **Packaging Information**

| Packaging | Specifications      | Standard<br>Packing<br>Quantity |
|-----------|---------------------|---------------------------------|
| -         | 180mm Embossed Tape | 3000                            |

1 of 2

#### Attention

1. This datasheet is downloaded from the website of Murata Manufacturing Co., Ltd. Therefore, it's specifications are subject to change or our products in it may be discontinued without advance notice. Please check with our sales representatives or product engineers before ordering.

2. This datasheet has only typical specifications because there is no space for detailed specifications.

Therefore, please review our product specifications or consult the approval sheet for product specifications before ordering.