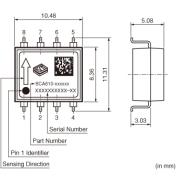

Product Search Data Sheet



## SCA610-E23H1A



## Appearance & Shape





## Packaging Information

| Packaging | Specifications      | Standard<br>Packing<br>Quantity |
|-----------|---------------------|---------------------------------|
| -1        | 330mm Embossed Tape | 100                             |

#### Attention

1. This datasheet is downloaded from the website of Murata Manufacturing Co., Ltd. Therefore, it's specifications are subject to change or our products in it may be discontinued

without advance notice. Please check with our sales representatives or product engineers before ordering.

2. This datasheet has only typical specifications because there is no space for detailed specifications.

Therefore, please review our product specifications or consult the approval sheet for product specifications before ordering.



Note: This datasheet may