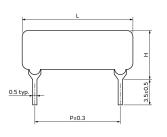

## Appearance & Shape

(in mm)

1 of 2

### Specifications

| Power Rating            | 0.6W       |
|-------------------------|------------|
| Shape                   | Lead       |
| Maximum Working Voltage | 3.5kVdc    |
| Resistance              | 25.0ΜΩ     |
| Resistance Deviation    | ±20%       |
| Single Use/Mold Use     | Single use |
| Length                  | 10.1mm     |
| Height H                | 6.5mm      |
| Lead Pitch P            | 7.62mm     |