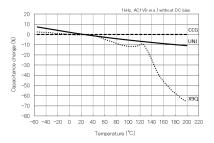

## Characteristic Data

Capacitance - temperature characteristics

Impedance - frequency characteristics

3 of 3