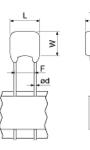

# **Specifications**

| L size or Outer diameter D                       | 3.9mm max.                                                                                       |
|--------------------------------------------------|--------------------------------------------------------------------------------------------------|
| Width                                            | 3.5mm max.                                                                                       |
| T size                                           | 2.6mm max.                                                                                       |
| Lead spacing F                                   | 2.5+0.4/-0.2mm                                                                                   |
| Lead diameter d                                  | 0.5±0.05mm                                                                                       |
| Capacitance                                      | 180pF ±5%                                                                                        |
| Rated voltage                                    | 100Vdc                                                                                           |
| Temperature characteristics                      | CCG(MURATA)                                                                                      |
| Temperature range of temperature characteristics | -55°C to 200°C                                                                                   |
| Operating Temperature<br>Range                   | -55°C to 200°C                                                                                   |
| тс                                               | -55°C to 25°C: 0+30/-<br>72ppm/°C 25°C to 125°C:<br>0±30ppm/°C 125°C to<br>200°C: 0+72/-30ppm/°C |