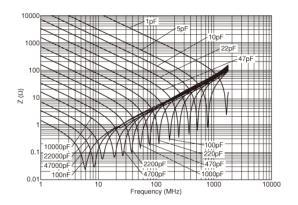

## Characteristic Data

Capacitance - temperature characteristics

Impedance - frequency characteristics

3 of 3