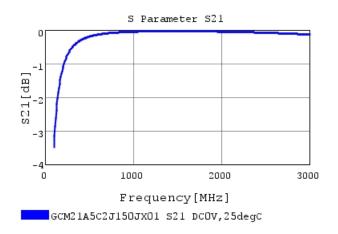

### Characteristic Data

The charts below may show another part number which shares its characteristics.