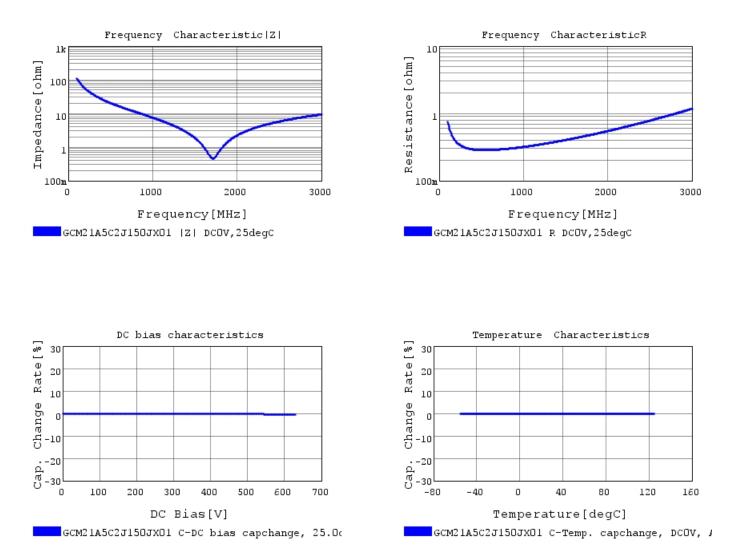

### Characteristic Data

The charts below may show another part number which shares its characteristics.