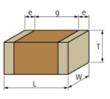

## Appearance & Shape

1 of 4

### Specifications

| Length                                             | 2.0±0.2mm    |
|----------------------------------------------------|--------------|
| Width                                              | 1.25±0.2mm   |
| Thickness                                          | 1.0+0/-0.3mm |
| Capacitance                                        | 15pF ±5%     |
| Distance between external terminals g              | 0.7mm min.   |
| External terminal size e                           | 0.3mm min.   |
| Operating Temperature<br>Range                     | -55℃ to 125℃ |
| Rated Voltage                                      | 630Vdc       |
| Size code in inch(mm)                              | 0805 (2012M) |
| TC                                                 | 0±30ppm/°C   |
| Temperature characteristics<br>(complied standard) | C0G(EIA)     |
| Temperature range of temperature characteristics   | 25℃ to 125℃  |