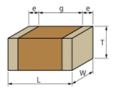

### Appearance & Shape

1 of 4

### **Specifications**

| Length                                           | 3.2±0.2mm      |
|--------------------------------------------------|----------------|
| Width                                            | 1.6±0.2mm      |
| Thickness                                        | 1.0+0/-0.3mm   |
| Capacitance                                      | 22pF ±5%       |
| Distance between external terminals g            | 1.5mm min.     |
| External terminal size e                         | 0.3mm min.     |
| Operating Temperature<br>Range                   | -55°C to 125°C |
| Rated Voltage                                    | 1000Vdc        |
| Size code in inch(mm)                            | 1206 (3216M)   |
| тс                                               | 0±30ppm/°C     |
| Temperature characteristics (complied standard)  | C0G(EIA)       |
| Temperature range of temperature characteristics | 25°C to 125°C  |